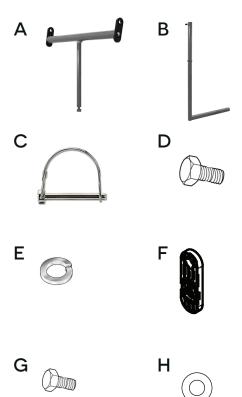

## PARTS LIST

- A 1 x TOP SUPPORT
- B 1 x HITCH POST
- C 1 x WIRE LOCK PIN
- D 1 x .625 HEX BOLT
- E 1 x .625 LOCK WASHER
- F 2 x EAR
- G 2 x .3125 HEX BOLT
- H 2 x .3125 FLAT WASHER

3. Set the end of the TOP SUPPORT extrusion into the mold of the EAR and fasten, using the .3125" FLAT WASHERS and .3125" HEX BOLTS.